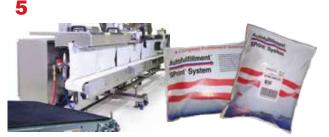

## **Autofulfillment®**

## **SPrint**<sup>™</sup> System

Product identifier is scanned.

Packslip prints and drops into mailer automatically.

Operator loads merchandise into pre-opened mailer.

Shipping label is printed and applied to the mailer.

Seal flattener ensures a wrinkle-free, secure seal.

Mailer is sealed with 3/8" heat seal and then exits the system.

Autofulfillment® is a registered trademark of Accutech Packaging, Inc. SidePouch® and SPrint™ are trademarks of Automated Packaging Systems, Inc. The use of the ® or ™ symbol indicates that Automated Packaging Systems has registered or is otherwise claiming trademark rights in the United States. These marks may also be registered in other countries and common law rights may apply in countries where such rights are recognized.