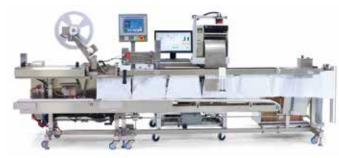

## **SPrint**<sup>™</sup> System

Product identifier is scanned.

Packslip prints and drops into mailer automatically.

Operator loads merchandise into pre-opened mailer.

Shipping label is printed and applied to the mailer.

Seal flattener ensures a wrinkle-free, secure seal.

Mailer is sealed with 3/8" heat seal and then exits the system.

Autofulfillment® is a registered trademark of Accutech Packaging, Inc. SidePouch® and SPrint™ are trademarks of Automated Packaging Systems, Inc. The use of the ® or ™ symbol indicates that Automated Packaging Systems has registered or is otherwise claiming trademark rights in the United States. These marks may also be registered in other countries and common law rights may apply in countries where such rights are recognized.