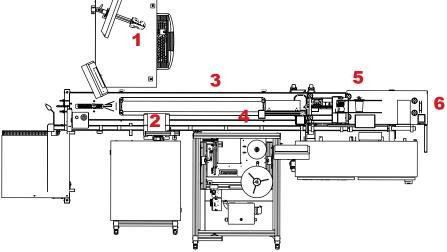

## **SPrint**<sup>™</sup> System

Product identifier is scanned.

Packslip prints and drops into mailer automatically.

Operator loads merchandise into pre-opened mailer.

Shipping label is printed and applied to the mailer.

Seal flattener ensures a wrinkle-free, secure seal.

Mailer is sealed with 3/8" heat seal and then exits the system.

Autofulfillment® is a registered trademark of Accutech Packaging, Inc. SidePouch® and SPrint™ are trademarks of Automated Packaging Systems, Inc. The use of the ® or ™ symbol indicates that Automated Packaging Systems has registered or is otherwise claiming trademark rights in the United States. These marks may also be registered in other countries and common law rights may apply in countries where such rights are recognized.